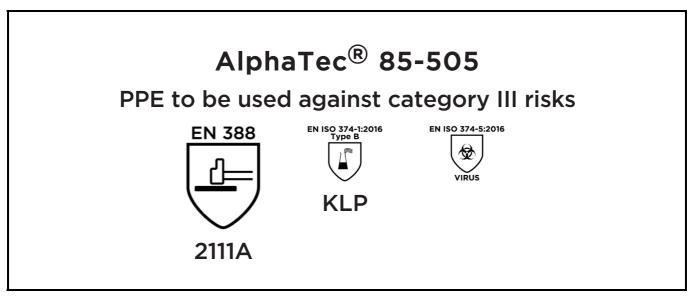

## AlphaTec<sup>®</sup> 85-505

Products manufactured till: [14/07/2020]

PPE to be used against category III risks

**EN 374** 

AKL

**EN 388** 

4111

is in conformity with the provisions of Regulation (EU) 2016/425 and with the European harmonized standards, EN 374:2003, EN 388:2003, EN 420:2003 + A1:2009 and is identical to the PPE which is subject to the EC Type examination; under certificate number IFA 1501065 issued by the Notified Body:

is in conformity with the provisions of Regulation (EU) 2016/425 and with the European harmonized standards EN 388:2016, EN ISO 374-1:2016, EN ISO 374-5:2016, EN 420:2003 + A1:2009 and is identical to the PPE which is subject to the EU-Type examination (Module B, Annex V of the Regulation), under certificate number 032/2020/0978, issued by the Notified Body: